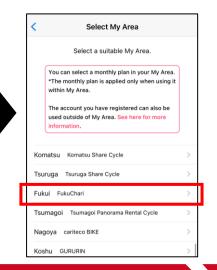

### 2. Select "My Area"

- 1) Press [Use a Bike Share Account]
- 2) Press [Create Bike Share Account]
- 3) Press [Selection of My Area]
- 4) Press [Fukui FukuChari]