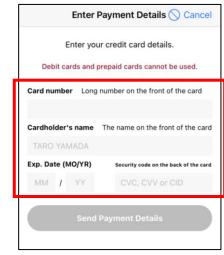

#### 6. Payment

- Enter your credit card information: card number, cardholder's name, expiry date and security code on the back of the card
- \* Debit and prepaid cards cannot be used for registration
- 2) Press [Send Payment Details] to complete the registration