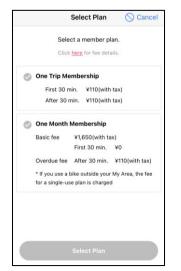

# 5. Select your plan

- 1) When using for the first time, press [One Trip Membership] and then [Select Plan]
- Confirm that One Trip Membership is selected on the confirmation screen, and press [Finalize Application]