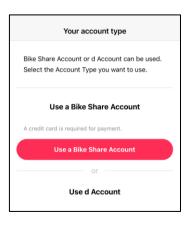

### 2. Select "My Area"

- 1) Press [Use a Bike Share Account]
- 2) Press [Create Bike Share Account]
- 3) Press [Selection of My Area]
- 4) Press [Fukui FukuChari]