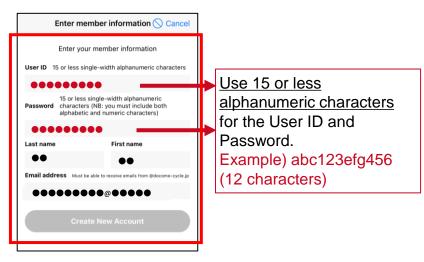

## 3. Enter your information

- 1) Check [I agree to the terms of use and privacy policy], and press [Go to "Enter Account Information"]
- 2) Enter your desired user ID and password, last name, first name and Email address
- 3) Press [Create New Account]