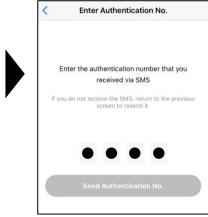

# 4. Verification via mobile phone number

- 1) Enter your mobile phone number and press [Send Authentication SMS]
- Enter the four-digit authentication number that was sent to your mobile phone by SMS and press [Send Authentication No.]