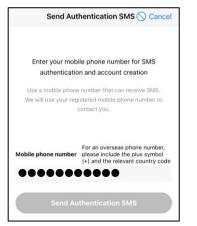

# 4. Verification via mobile phone number

- 1) Enter your mobile phone number and press [Send Authentication SMS]
- Enter the four-digit authentication number that was sent to your mobile phone by SMS and press [Send Authentication No.]