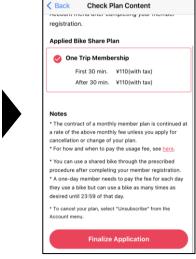

# 5. Select your plan

- 1) When using for the first time, press [One Trip Membership] and then [Select Plan]
- Confirm that One Trip Membership is selected on the confirmation screen, and press [Finalize Application]