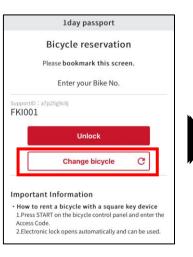

### **♦**Changing the bicycle

- 1) Press [Change bicycle] on the screen below
- Reserve a bicycle following the instructions in "8. Select a bicycle"