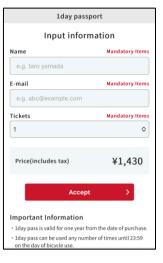

### 3. Enter your information

- Enter your name, e-mail address and quantity of tickets and press [Accept]
- 2) An **authentication code** will be sent to the e-mail address you entered
- 3) Enter the authentication code and press [Accept]