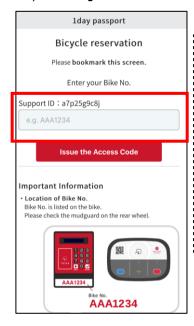

### 8. Select a bicycle

- 1) Go to the bicycle reservation screen
- 2) Enter the bicycle number in the Support ID field
- 3) Press [Issue the Access Code]

#### [FKIOOO]

- 1) Go to the bicycle you reserved
- 2) Press the [START] button on the bicycle
- 3) Press [Unlock] on the screen of your smart phone

9. Unlock the bicycle

- 4) The bicycle ring will blink and the bicycle will be unlocked
- 5) Start using!