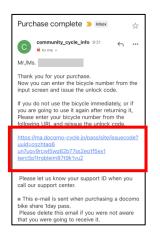

### 7. Use a bicycle

 Press [Get on the bike right away] or click on the URL in the e-mail

### 8. Select a bicycle

- 1) Go to the bicycle reservation screen
- 2) Enter the bicycle number in the Support ID field
- 3) Press [Issue the Access Code]