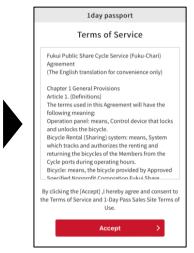

#### 2. Select an area

- 1) Select [Fukui] in area selection
- 2) Confirm the terms of service and press [Accept]