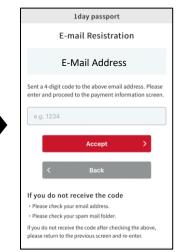

### 3. Enter your information

- Enter your name, e-mail address and quantity of tickets and press [Accept]
- 2) An **authentication code** will be sent to the e-mail address you entered
- 3) Enter the authentication code and press [Accept]