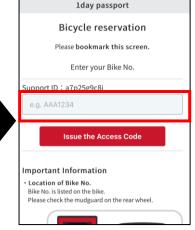

### 8. Select a bicycle

- 1) Go to the bicycle reservation screen
- 2) Enter the bicycle number in the Support ID field
- 3) Press [Issue the Access Code]