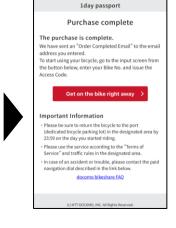

### 7. Use a bicycle

 Press [Get on the bike right away] or click on the URL in the e-mail