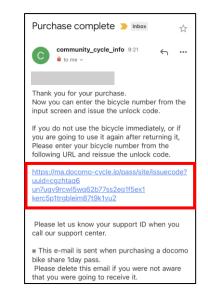

### 7. Use a bicycle

 Press [Get on the bike right away] or click on the URL in the e-mail