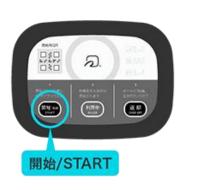

#### [FKIOOO]

- 1) Go to the bicycle you reserved
- 2) Press the [START] button on the bicycle
- 3) Press [Unlock] on the screen of your smart phone

9. Unlock the bicycle

- 4) The bicycle ring will blink and the bicycle will be unlocked
- 5) Start using!

### **♦**Unlocking the same bicycle

- 1) **Open the bicycle reservation screen** on your smart phone
  - \* If you closed the screen, click the URL sent to your e-mail address, and log in again.

- \* Follow the procedure shown in "9. Unlock the bicycle".
- 2) Go to the bicycle you reserved
- 3) Press the [START] button on the bicycle
- 4) Press [Unlock] on the screen of your smart phone
- 5) The bicycle ring will blink and the **bicycle will be** unlocked
- 6) Start using!