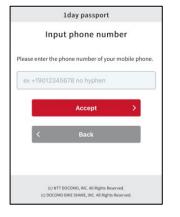

# 4. Authenticate your phone number

- 1) Enter your **mobile phone number** for confirmation and press [Accept]
- A short message containing an authentication code (SMS) will be sent to the mobile phone number you entered
- 3) Enter the authentication code you received in the [identity verification] field
- 4) Press [Accept]