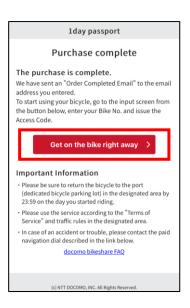

### 7. Use a bicycle

 Press [Get on the bike right away] or click on the URL in the e-mail