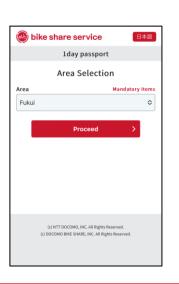

#### 2. Select an area

- 1) Select [Fukui] in area selection
- 2) Confirm the terms of service and press [Accept]