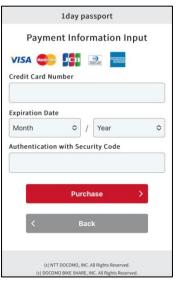

## 5. Pay

- Enter your payment information, following the instructions on the screen
- 2) After you have entered the information, press [Purchase]