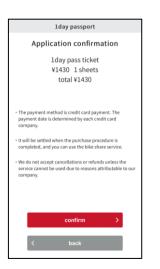

### 6. Complete the purchase

- 1) Confirm the application content and press [Confirm]
- 2) When the payment completion screen appears, the purchase procedure is complete

See the reverse side for details.>