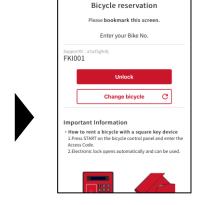

### **♦**Unlocking the same bicycle

- 1) **Open the bicycle reservation screen** on your smart phone
  - \* If you closed the screen, click the URL sent to your e-mail address, and log in again.

- \* Follow the procedure shown in "9. Unlock the bicycle".
- 2) Go to the bicycle you reserved
- 3) Press the [START] button on the bicycle
- 4) Press [Unlock] on the screen of your smart phone
- 5) The bicycle ring will blink and the **bicycle will be** unlocked
- 6) Start using!

### **♦**Changing the bicycle

- 1) Press [Change bicycle] on the screen below
- Reserve a bicycle following the instructions in "8. Select a bicycle"