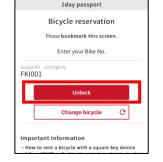

#### [FKIOOO]

- 1) Go to the bicycle you reserved
- 2) Press the [START] button on the bicycle
- 3) Press [Unlock] on the screen of your smart phone

9. Unlock the bicycle

- 4) The bicycle ring will blink and the bicycle will be unlocked
- 5) Start using!

1day passport

\* We recommend that you **bookmark** the unlock screen so that you can use it anytime.