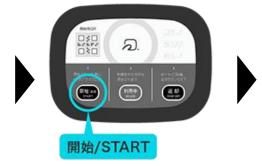

#### [FKIOOO]

- 1) Go to the bicycle you reserved
- 2) Press the [START] button on the bicycle
- 3) Press [Unlock] on the screen of your smart phone

9. Unlock the bicycle

- 4) The bicycle ring will blink and the bicycle will be unlocked
- 5) Start using!

### **♦**Unlocking the same bicycle

- 1) **Open the bicycle reservation screen** on your smart phone
  - \* If you closed the screen, click the URL sent to your e-mail address, and log in again.

- \* Follow the procedure shown in "9. Unlock the bicycle".
- 2) Go to the bicycle you reserved
- 3) Press the [START] button on the bicycle
- 4) Press [Unlock] on the screen of your smart phone
- 5) The bicycle ring will blink and the **bicycle will be** unlocked
- 6) Start using!