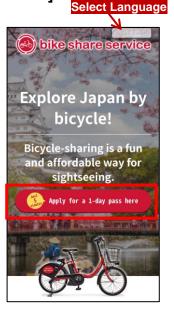

### 1. Go to the web pass sales site

- 1) Scan the QR code below to the web pass sales site
- 2) Press [Apply for a 1-Day pas here]

Scan the QR code to go to the web pass sales site