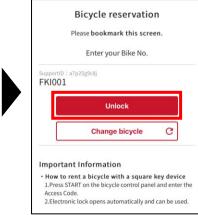

### 8. Select a bicycle

- 1) Go to the bicycle reservation screen
- 2) Enter the bicycle number in the Support ID field
- 3) Press [Issue the Access Code]

#### [FKIOOO]

- 1) Go to the bicycle you reserved
- 2) Press the [START] button on the bicycle
- 3) Press [Unlock] on the screen of your smart phone

9. Unlock the bicycle

- 4) The bicycle ring will blink and the bicycle will be unlocked
- 5) Start using!