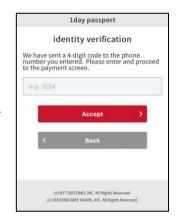

# 4. Authenticate your phone number

- 1) Enter your **mobile phone number** for confirmation and press [Accept]
- A short message containing an authentication code (SMS) will be sent to the mobile phone number you entered
- 3) Enter the authentication code you received in the [identity verification] field
- 4) Press [Accept]